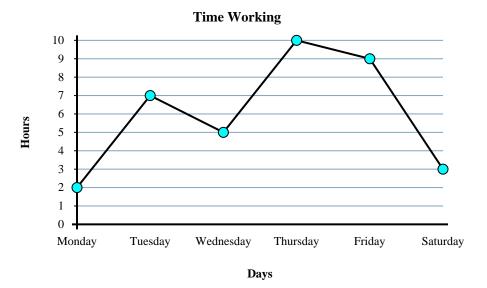

The graph below shows the hours Sarah worked each day of the week. Use the graph to answer the questions.

- 1) How many hours did she work on Monday?
- 2) From Monday to Tuesday did the number of hours she worked increase or decrease?
- 3) Which day did she work the most?
- 4) How many hours did she work on Saturday?
- 5) What is the total number of hours she worked?
- 6) On Thursday Sarah wanted to work at least 3 hours. Did she reach her goal?
- 7) Which day did she work the least?
- **8**) What is the difference in the number of hours she worked on Tuesday and the number she worked on Friday?
- 9) Did she work more hours on Tuesday or on Wednesday?
- **10**) Did she work fewer hours on Wednesday or on Thursday?

- 1) How many hours did she work on Monday?
- 2) From Monday to Tuesday did the number of hours she worked increase or decrease?
- 3) Which day did she work the most?
- 4) How many hours did she work on Saturday?
- 5) What is the total number of hours she worked?
- 6) On Thursday Sarah wanted to work at least 3 hours. Did she reach her goal?
- 7) Which day did she work the least?
- 8) What is the difference in the number of hours she worked on Tuesday and the number she worked on Friday?
- 9) Did she work more hours on Tuesday or on Wednesday?
- **10)** Did she work fewer hours on Wednesday or on Thursday?