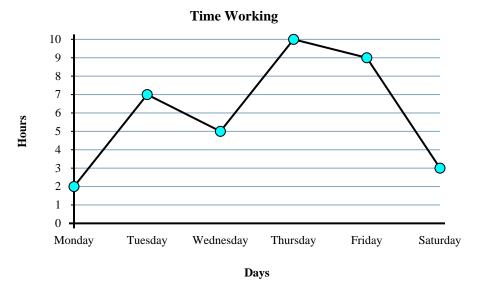

The graph below shows the hours Sarah worked each day of the week. Use the graph to answer the questions.

- 1) How many hours did she work on Monday?
- 2) From Monday to Tuesday did the number of hours she worked increase or decrease?
- 3) Which day did she work the most?
- 4) How many hours did she work on Saturday?
- 5) What is the total number of hours she worked?
- 6) On Thursday Sarah wanted to work at least 3 hours. Did she reach her goal?
- 7) Which day did she work the least?
- **8**) What is the difference in the number of hours she worked on Tuesday and the number she worked on Friday?
- 9) Did she work more hours on Tuesday or on Wednesday?
- **10**) Did she work fewer hours on Wednesday or on Thursday?

- 1) How many hours did she work on Monday?
- 2) From Monday to Tuesday did the number of hours she worked increase or decrease?
- 3) Which day did she work the most?
- 4) How many hours did she work on Saturday?
- 5) What is the total number of hours she worked?
- 6) On Thursday Sarah wanted to work at least 3 hours. Did she reach her goal?
- 7) Which day did she work the least?
- 8) What is the difference in the number of hours she worked on Tuesday and the number she worked on Friday?
- 9) Did she work more hours on Tuesday or on Wednesday?
- **10)** Did she work fewer hours on Wednesday or on Thursday?